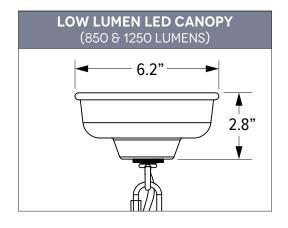

6"

NAUTICAL LED CANOPY

5"

4

| CHAIN HUNG (CNXX)                                                                  |              |
|------------------------------------------------------------------------------------|--------------|
| CODE                                                                               | LENGTH (L)   |
| CN36                                                                               | 36" (3 Feet) |
| CN48                                                                               | 48" (4 Feet) |
| CN60                                                                               | 60" (5 Feet) |
| CN72                                                                               | 72" (6 Feet) |
| Custom lengths available upon request, contact factory for additional information. |              |