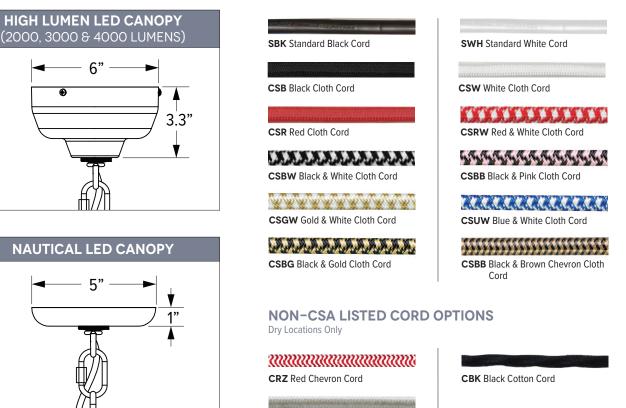

6"

NAUTICAL LED CANOPY

5"

4

| CHAIN HUNG (CNXX)                                                                  |              |
|------------------------------------------------------------------------------------|--------------|
| CODE                                                                               | LENGTH (L)   |
| CN36                                                                               | 36" (3 Feet) |
| CN48                                                                               | 48" (4 Feet) |
| CN60                                                                               | 60" (5 Feet) |
| CN72                                                                               | 72" (6 Feet) |
| Custom lengths available upon request, contact factory for additional information. |              |

## CSA LISTED CORD OPTIONS

Damp or Dry Locations

CMG Grey Cotton Cord